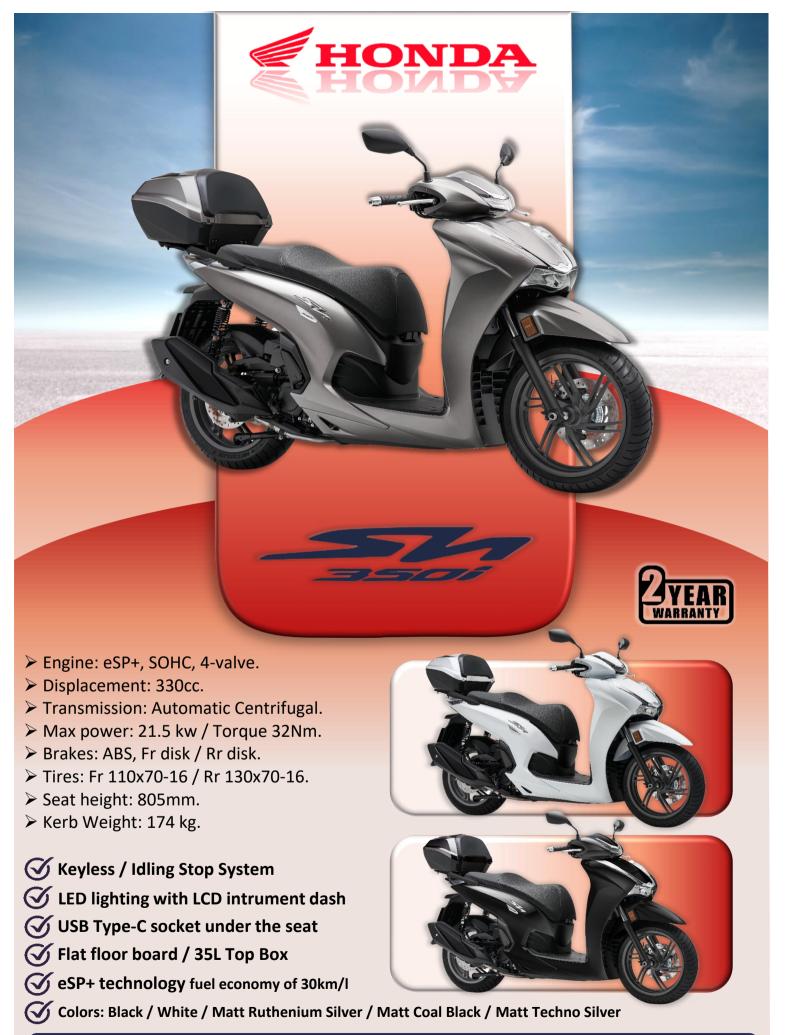

Showroom price: € 6,300 Discounted price: € 5,900

On road expense: Road license €70 / Plate €35 / Transfer €15 / Insurance TPO €157 (Total €277)

20% discount on all accessories (one time offer)

## **Cash Sale**

## Monthly Payments 12 Months

Discounted price: € 5,900

Deposit: € 1,475

Monthly payment: € 390

(Interest and Bills of exchange included)

On road expenses: Road license €70 / Number plate €35 / Transfer €15 / Regulation €25 / Processing fees €35 / Insurance TPO €157. (Total €337)

20% discount on all accessories (one time offer)

Discounted price: € 5,900
Deposit: € 1,475
Monthly payment: € 204

(Interest and Bills of exchange included)

On road expenses: Road license €70 / Number plate €35 / Transfer €15 / Regulation €25 / Processing fees €35 / Insurance TPO €157