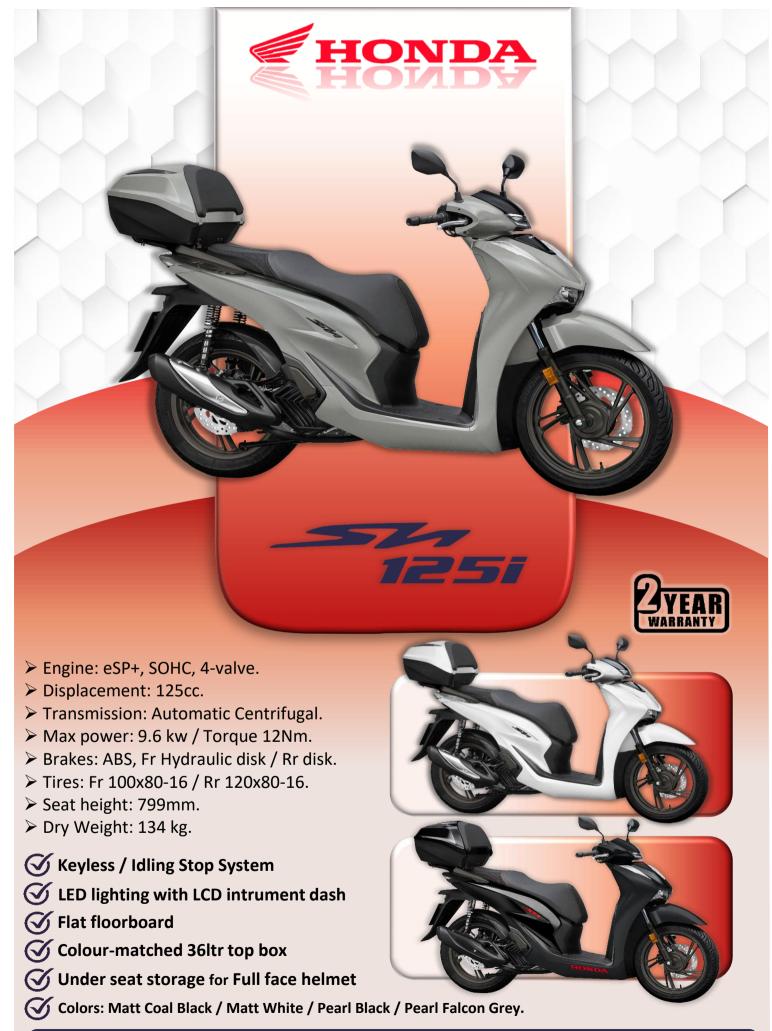

Showroom price: € 4,300 Discounted price: € 4,100

On road expense: Road license €10 / Plate €35 / Transfer €15 / Insurance TPO €120 (Total €180)

**Cash Sale** 

20% discount on all accessories (one time offer)

## Monthly Payments 12 Months

Discounted price: € 4,100
Deposit: € 1,025
Monthly payment: € 272

(Interest and Bills of exchange included)

On road expenses: Road license €10 / Number plate €35 / Transfer €15 / Regulation €25 / Processing fees €35 / Insurance TPO €120. (Total €240)

20% discount on all accessories (one time offer)

Discounted price: € 4,100
Deposit: € 1,025
Monthly payment: € 144

(Interest and Bills of exchange included)

On road expenses: Road license €10 / Number plate €35 / Transfer €15 / Regulation €25 / Processing fees €35 / Insurance TPO €120. (T