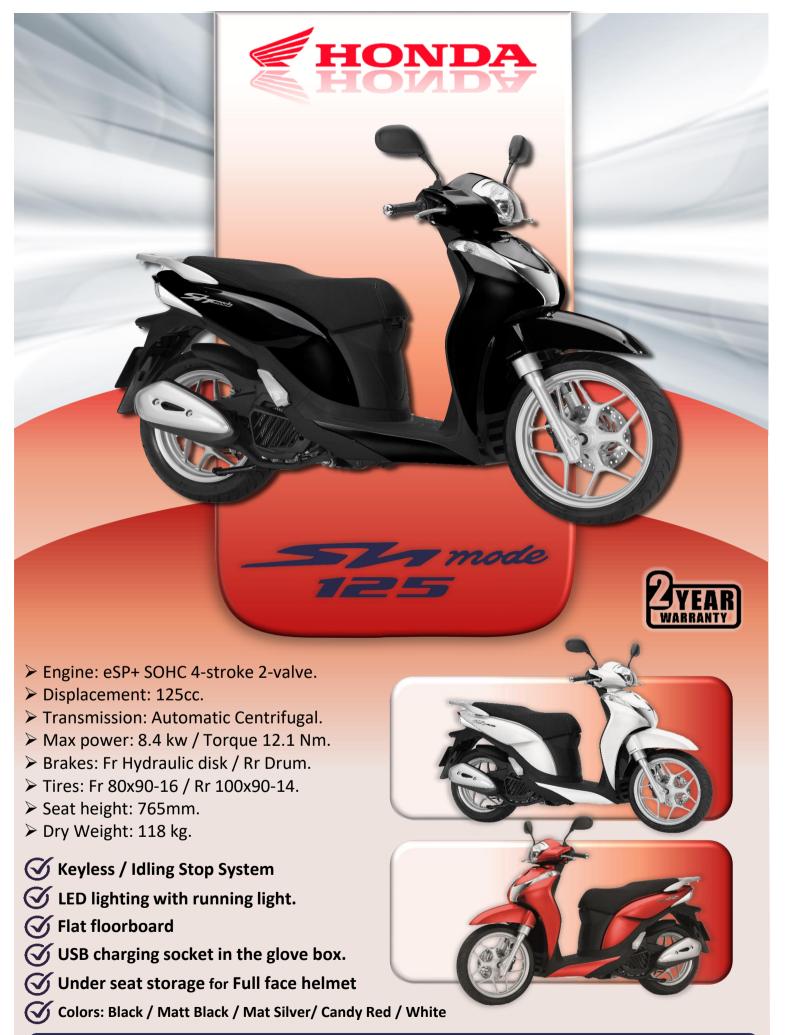

Showroom price: € 3,000 Discounted price: € 2,950

On road expense: Road license €10 / Plate €35 / Transfer €15 / Insurance TPO €120 (Total €180)

Cash Sale

20% discount on all accessories (one time offer)

## Monthly Payments 12 Months

Discounted price: € 2,950
Deposit: € 1,475
Monthly payment: € 133

(Interest and Bills of exchange included)

On road expenses: Road license €10 / Number plate €35 / Transfer €15 / Regulation €25 / Processing fees €35 / Insurance TPO €120. (Total €240)

20% discount on all accessories (one time offer)

Discounted price: € 2,950
Deposit: € 738
Monthly payment: € 105

(Interest and Bills of exchange included)

On road expenses: Road license €10 / Number plate €35 / Transfer €15 / Regulation €25 / Processing fees €35 / Insurance TPO €120. (Total €2