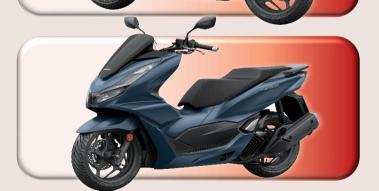

## **Keyless**.

- **Solution** LED headlight with running light.
- **V** Idling Stop System.
- **USB** charging socket in the glove box.
- **O** Under seat storage for Full face helmet

Colors: Mat Galaxy Black / Pearl Jupiter Gray / Mat suit Blue / Pearl Jasmine white.