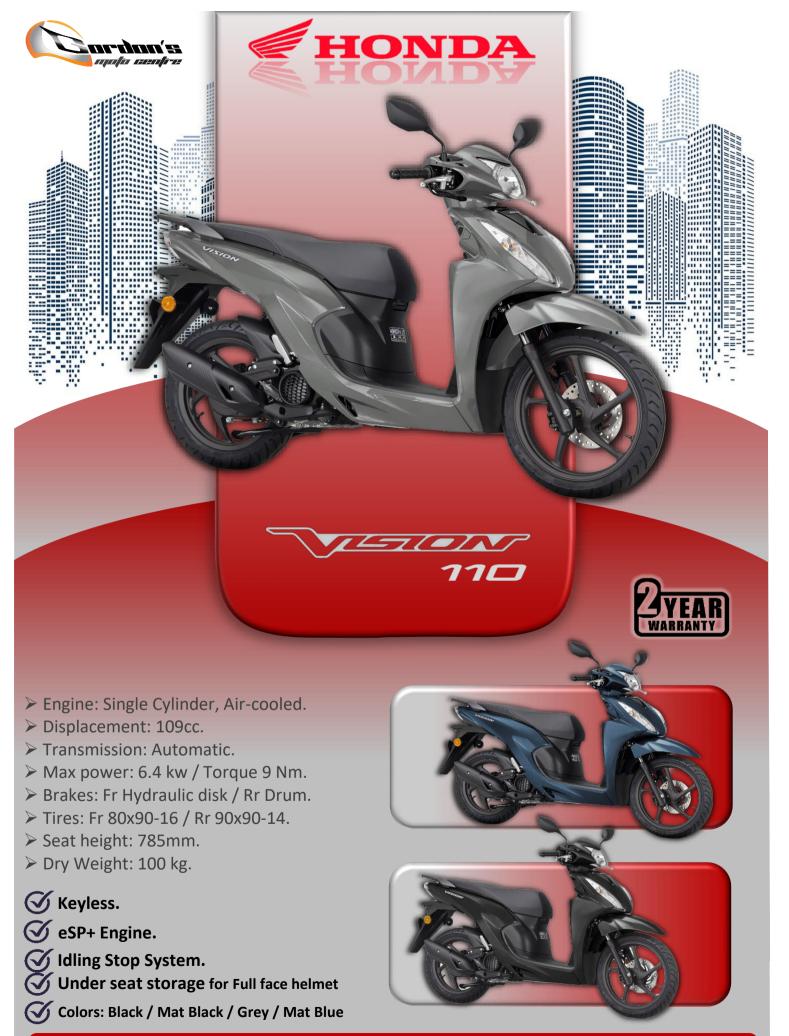

Showroom price: € 2,900 Discounted price: € 2,700

On road expense: Road license €10 / Plate €35 / Transfer €15 / Insurance TPO €120 (Total €180)

20% discount on all accessories (one time offer)

## **Cash Sale**

## Monthly Payments 6 Months

Discounted price: € 2,700

Deposit: € 1,350

Monthly payment: € 225

(0% interest)

On road expenses: Road license €10 / Number plate €35 / Transfer €15 / Regulation €25 / Processing fees €35 / Insurance TPO €120. (Total €240)

20% discount on all accessories (one time offer)

Discounted price: € 2,700
Deposit: € 675
Monthly payment: € 125

(Interest and Bills of exchange included)

On road expenses: Road license €10 / Number plate €35 / Transfer €15 / Regulation €25 / Processing fees €35 / Insurance TPO €120. (Total €240)

20% discount on a