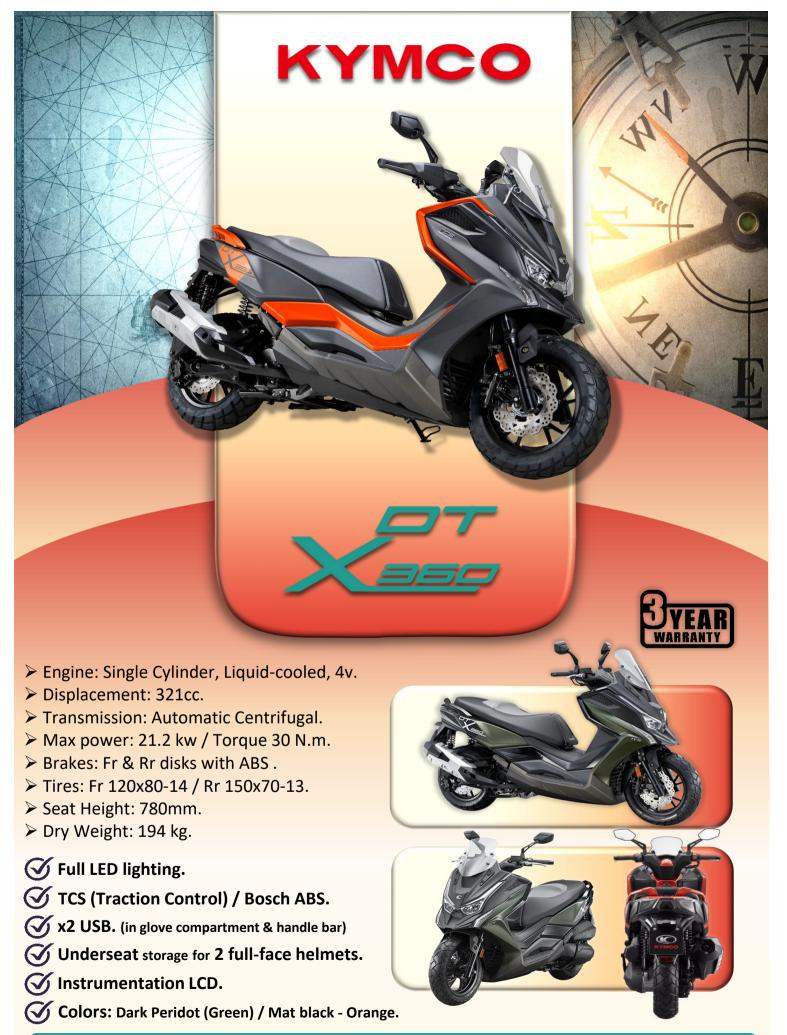

Showroom price: € 6,500 Discounted price: € 6,300

On road expense: Road license €70 / Plate €35 / Transfer €15 / Insurance TPO €157 (Total €277)

20% discount on all accessories (one time offer)

## **Cash Sale**

## Monthly Payments 12 Months

Showroom price: € 6,500

Deposit: € 1,625

Monthly payment: € 428

(Interest €17 and Bills of exchange €5 included)

On road expenses: Road license €70 / Number plate €35 / Transfer €15 / Regulation €25 / Processing fees €35 / Insurance TPO €157. (Total €337)

20% discount on all accessories (one time offer)

Showroom price: € 6,500
Deposit: € 1,625
Monthly payment: € 225

(Interest €17 and Bills of exchange €5 included)

On road expenses: Road license €70 / Number plate €35 / Transfer €15 / Regulation €25 / Processing fees €35 / Insurance