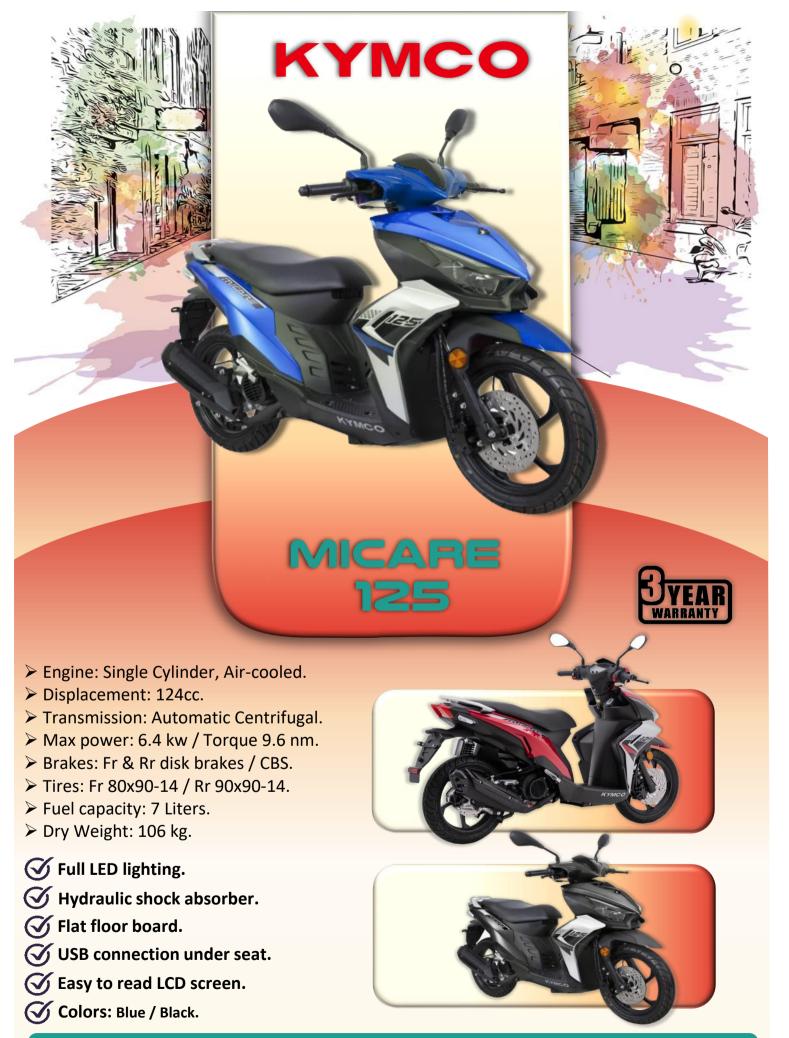

Showroom price: € 2,100 Discounted price: € 2,000

On road expense: Road license €10 / Plate €35 / Transfer €15 / Insurance TPO €120 (Total €180)

20% discount on all accessories (one time offer)

**Cash Sale** 

**Monthly Payments** 

**6 Months** 

Showroom price: € 2,100

Deposit: € 1,050

Monthly payment: € 175

(0% interest)

On road expenses: Road license €10 / Number plate €35 / Transfer €15 / Regulation €25 / Processing fees €35 / Insurance TPO €120. (Total €240)

20% discount on all accessories (one time offer)

Showroom price: € 2,100
Deposit: € 525
Monthly payment: € 98

(Interest €5 and Bills of exchange €5 included)

On road expenses: Road license €10 / Number plate €35 / Transfer €15 / Regulation €25 / Processing fees €35 / Insurance TPO €120. (Total €240)

20% disc