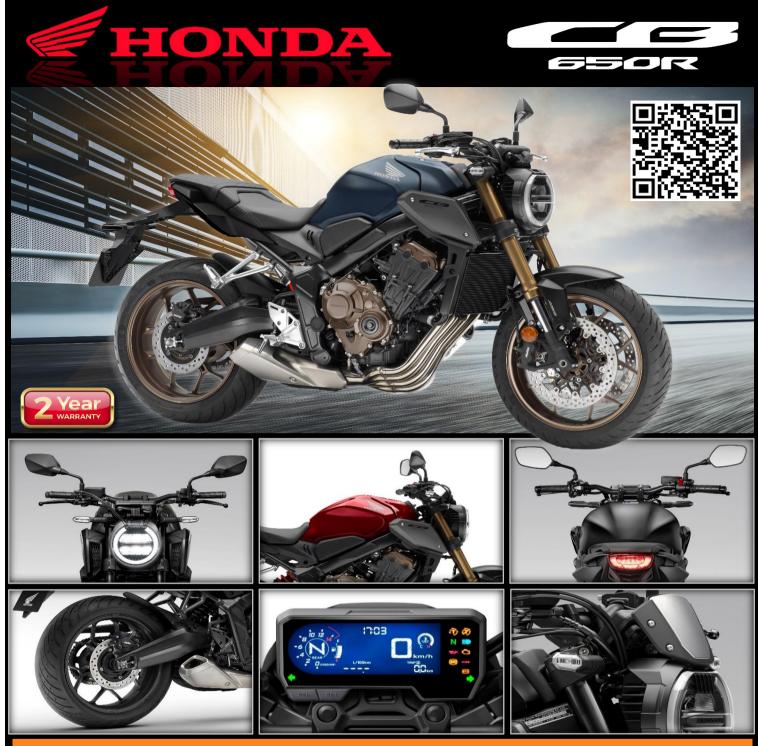

## Raw performance of sports street fighters & stripped-down Neo Sports Café styling.

- Full LED lighting.
- HSTC (Honda Selectable Torque Control)
- USB socket under the seat.
- New Showa SFF-BP USD Forks.
- Instrumentation: Digital speedometer, digital bar graph tachometer, dual trip meter, digital bar graph fuel gauge, gear position and upshift indicator, digital clock.

Colour options: Matt Gunpowder Black / Matt Dim Gray / Candy Chromosphere Red / Mat Jeans Blue Metallic **Engine Type** 4 Cylinder, 16 valve Liquid-cooled, DOHC.

Displacement 649 cc

**Tire Size** Fr : 120/80-17 Rr : 180/55-17

Suspensions Fr : Showa 41mm USD forks. Rr : Monoshock adjustable.

Kerb Weight 203 kg Maximum speed 238 km/h Maximum power 46 hp (70 kw) @ 12,000 rpm Torque: 63 N.m

Transmission system Manual 6 speed

Brakes: ABS Fr : Dual 310mm Discs. Rr : Single 240mm Disc

Fuel tank capacity 15.4 L

Seat height 810 mm

Lights Full LED