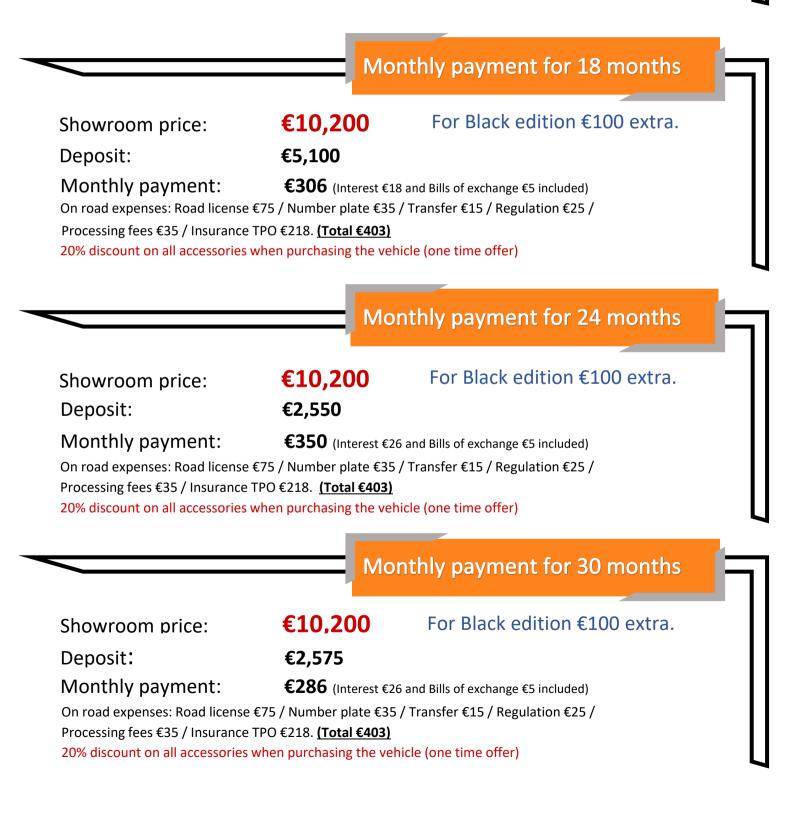

## Cash Price

## Showroom price:

**Discounted price:** 

€10,200 €9,700 For Black edition €100 extra.

On road expense: Road license €75 / Number plate €35 / Transfer €15 / Insurance TPO €218 (Total €343) 20% discount on all accessories when purchasing the vehicle (one time offer)