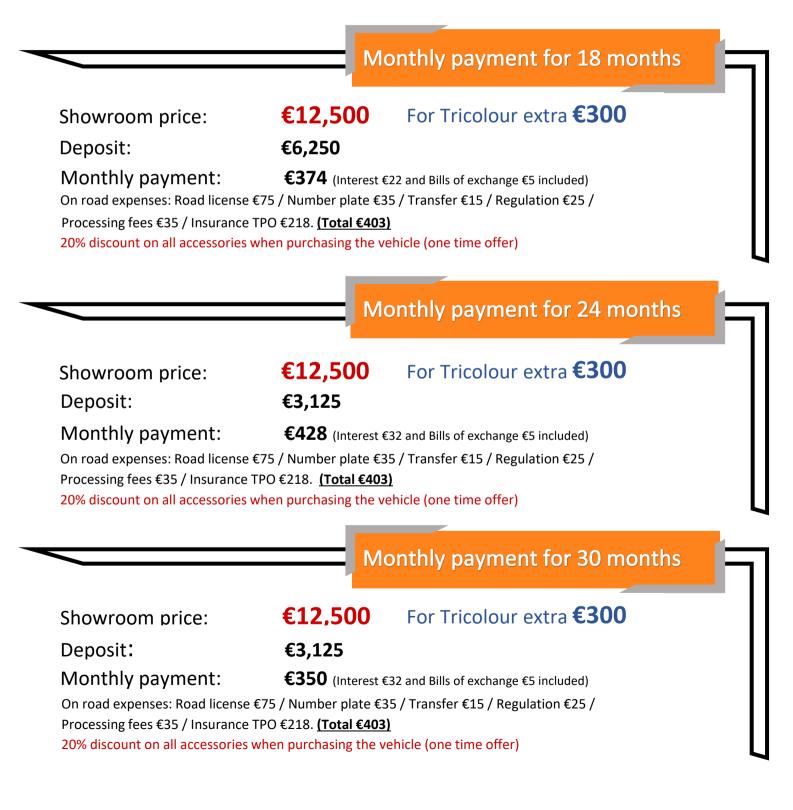

## Cash Price

## Showroom price:

Discounted price:

€12,500 €12.000

For Tricolour extra €300

On road expense: Road license €75 / Number plate €35 / Transfer €15 / Insurance TPO €218 (Total €343) 20% discount on all accessories when purchasing the vehicle (one time offer)