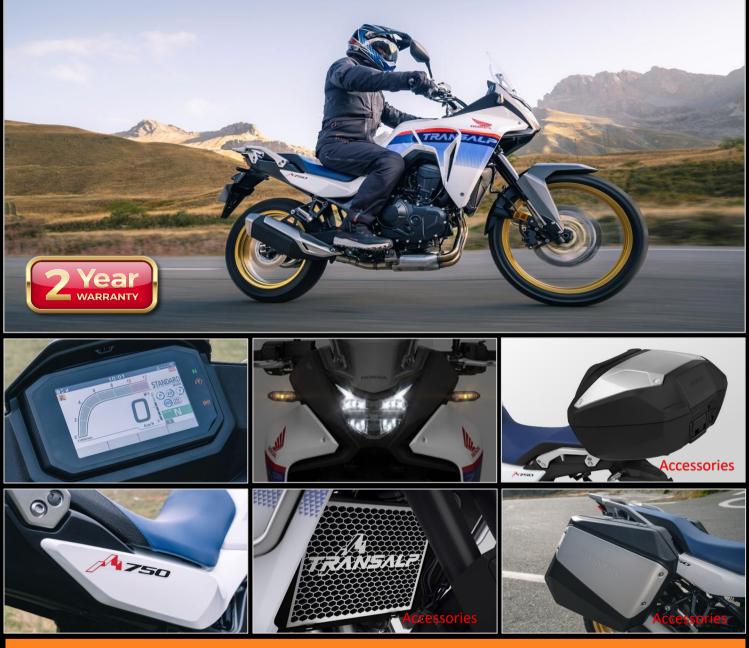

An all-round legend of adventure touring is reborn.

- ≻ Full LED.
- Class-leading Power and Torque.
- 4 rider modes Rain, Std, Sport & Gravel
- Selectabe Torque Control (HSTC)
- 3 levels of Engine Braking.
- Emergency Stop Signal (ESS)
- ➤ 5-inch full colour TFT screen.
- Smartphone Voice Control (HSVCs).

## Colour options:

Ross White Tricolour / Mat Ballistic Black Metallic / Matte Iridium Gray Metallic Engine Type Parallel 2 cylinder, 8 valve Liquid-cooled, OHC.

Displacement 755 cc

**Tire Size** Fr : 90/90-21 Rr : 150/70-18

Suspensions Fr : 43mm Showa SFF-CA Rr : Monoshock 190mm travel.

Kerb Weight 208 kg Maximum speed

Maximum speed 195 km/h Maximum power 90.5 hp (67.5 kw) @ 9,500 rpm Torque: 75 N.m

Transmission system Manual 6 speed

Brakes: 2-channel ABS Fr : 310 mm dual wave Disc Rr : 256mm single wave Disc

Fuel tank capacity 16.9 L

Seat height 850 mm

Lights Full LED