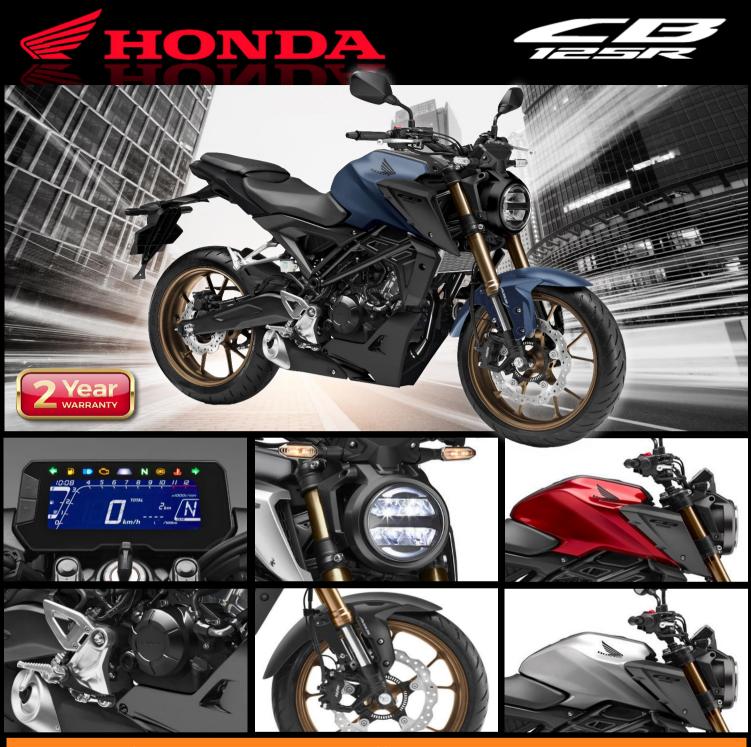

## Honda's uniquely styled Neo Sports Café 125 sets a premium standard.

- ➤ Full LED lighting.
- > More powerful, DOHC 4V engine.
- Fuel economy of 45.5km/L
- Showa SFF-BP USD forks.
- Radial-mount Nissin four-piston caliper
- Gear indicator.
- Instrumentation: State-of-the-art LCD

## Colour options:

Matt Gunpowder Black / Matt Crypton Silver / Candy Chromosphere Red / Matt Jeans Blue. Engine Type Single Cylinder, 4 valve Liquid-cooled, DOHC

Displacement 125 cc

**Tire Size** Fr : 110/70-17 Rr : 150/60-17

Suspensions Fr : 41mm USD Showa Rr : Mono Shock

Kerb Weight 130 kg Maximum speed 131 km/h Maximum power 14.7 hp (11 kw) @ 10,000 rpm Torque: 11.6 N.m

Transmission system Manual 6 speed

Brakes: ABS Fr : 296mm disc Rr :220mm disc

Fuel tank capacity

Seat height 816 mm

Lights LED