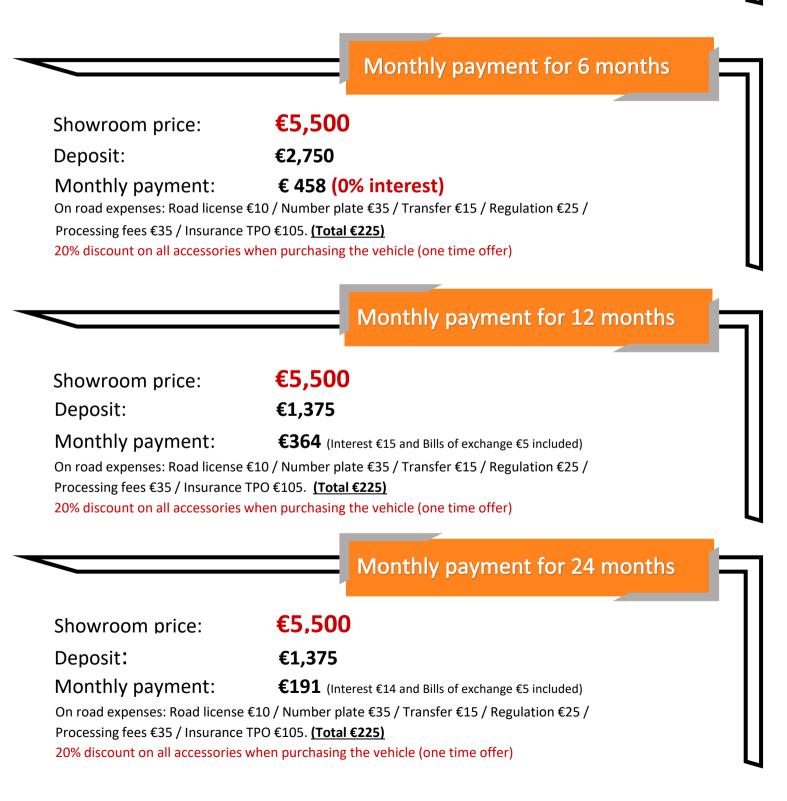

## **Cash Price**

Showroom price:

Discounted price:

€5,500

€5,200

On road expense: Road license €10 / No plate €35 / Transfer €15 / Insurance TPO €105 (Total €165) 20% discount on all accessories when purchasing the vehicle (one time offer)