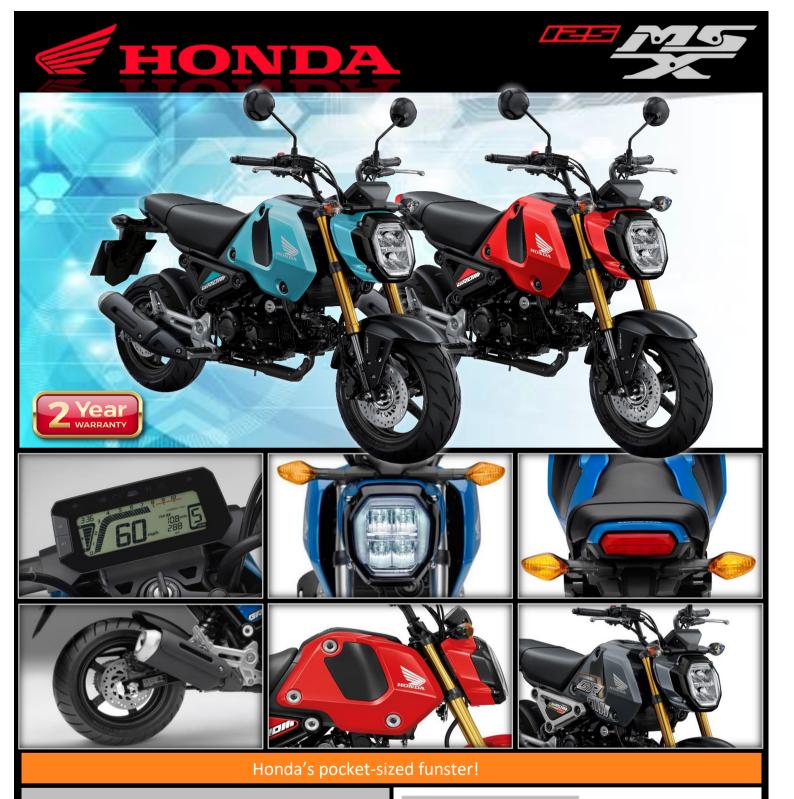

Led headlight & tail light.

- Easy customisation, take off the body work with just 6 bolts!
- Economy at it's best 66 km/L.
- Quality suspension performance.
- Hydraulic disck brakes front & rear.
- Gear indicator.

Colour options: Gayety Red / Matt Dim Gray Metallic / Splendid Blue Engine Type Single Cylinder, 2 valve Air-cooled, OHC

Displacement 125 cc

**Tire Size** Fr : 120/70-12 Rr : 130/70-12

Suspensions Fr : 31mm USD Rr : Mono Shock

Kerb Weight 103 kg Maximum speed 110 km/h **Maximum power** 9.65 hp (7.2 kw) @ 7250 rpm Torque: 10.5 N.m

Transmission system Manual 5 speed

Brakes: CBS Fr : 220mm disc Rr :190mm disc

Fuel tank capacity 6 L

Seat height 761 mm

Lights LED head light / tail light