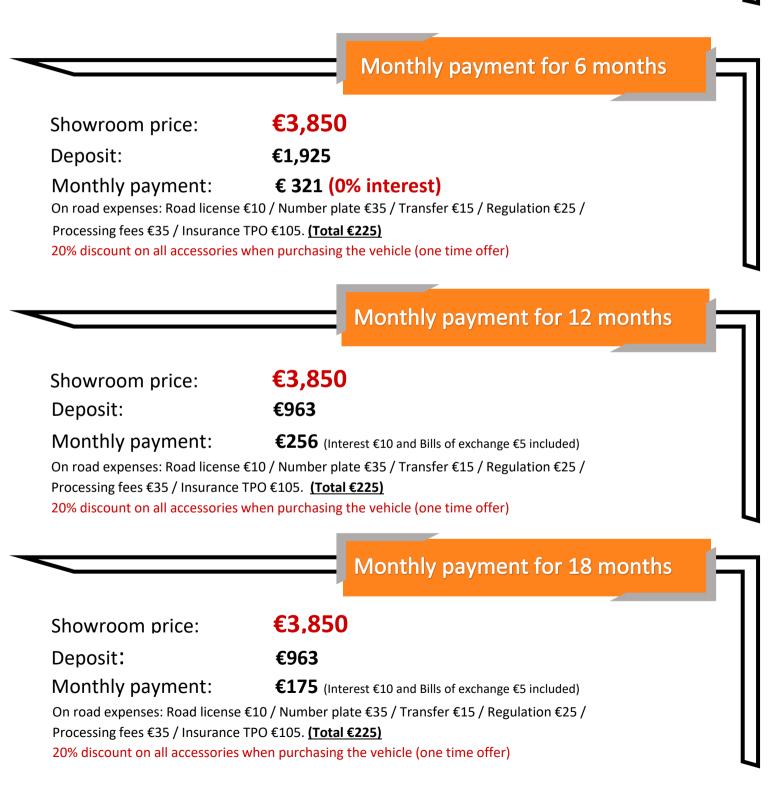

## **Cash Price**

Showroom price:

## €3,850

Discounted price: €3,750

On road expense: Road license €10 / No Plate €35 / Transfer €15 / Insurance TPO €105 (Total €165) 20% discount on all accessories when purchasing the vehicle (one time offer)