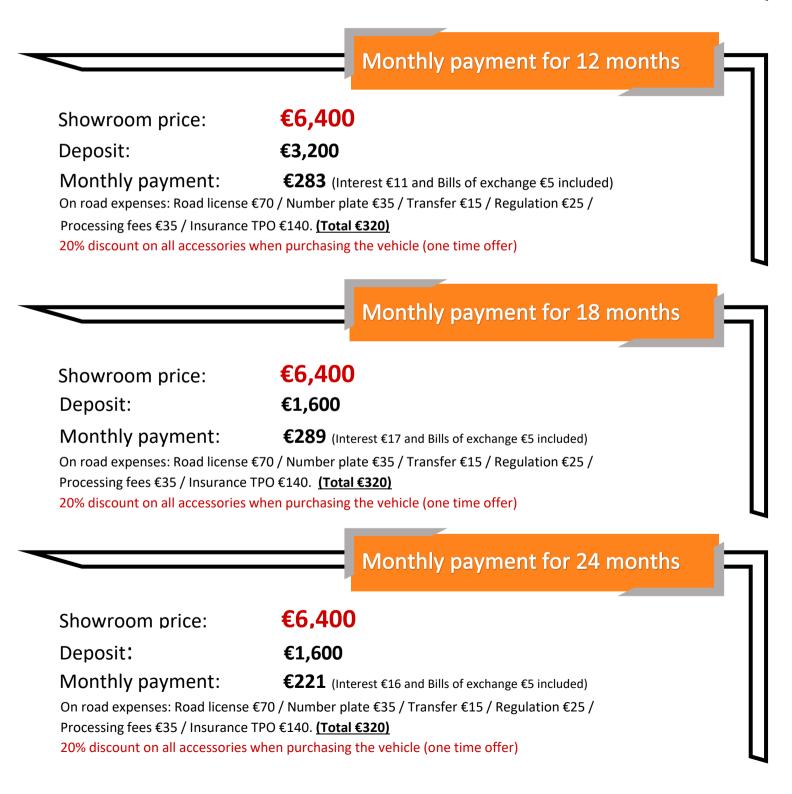

## **Cash Price**

Showroom price:

## €6,400

Discounted price:

€6,100

On road expense: Road license €70/ Number plate €35/ Transfer €15/ Insurance TPO €140 (Total €260) 20% discount on all accessories when purchasing the vehicle (one time offer)