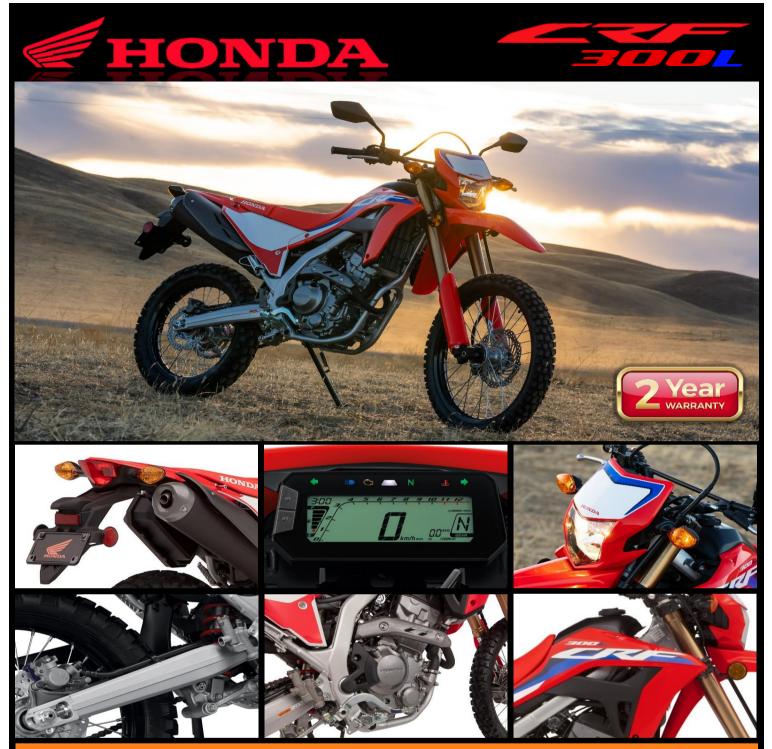

## Be there wherever there is. Ready for work and play!

- Slipper clutch assist.
- Lighter chassis & impoved ground clearance.
- Slim, lightweight bodywork.
- Flexible suspension setup.
- Two-channel ABS.
- Instrumentation: Negative LCD Display.

OEM accessories available: Rear carrier, 38L top case and protective sump guard.

Colour options: Extreme Red

**Engine Type** Single Cylinder, 4 valve Liquid-cooled, DOHC

Displacement 286 cc

**Tire Size** Fr : 80/100-21 Rr : 120/80-18

Suspensions Fr : 43mm USD Rr : Prolink

Kerb Weight 142 kg Maximum speed 128 km/h Maximum power 27 hp (20.1 kw) @ 8500 rpm Torque: 26.6 N.m

Transmission system 6 Speed

Brakes: ABS Fr : 256mm Single Disc Rr : 220mm Single Disc

Fuel tank capacity 7.8 L

Seat height 880 mm

Lights Bulb