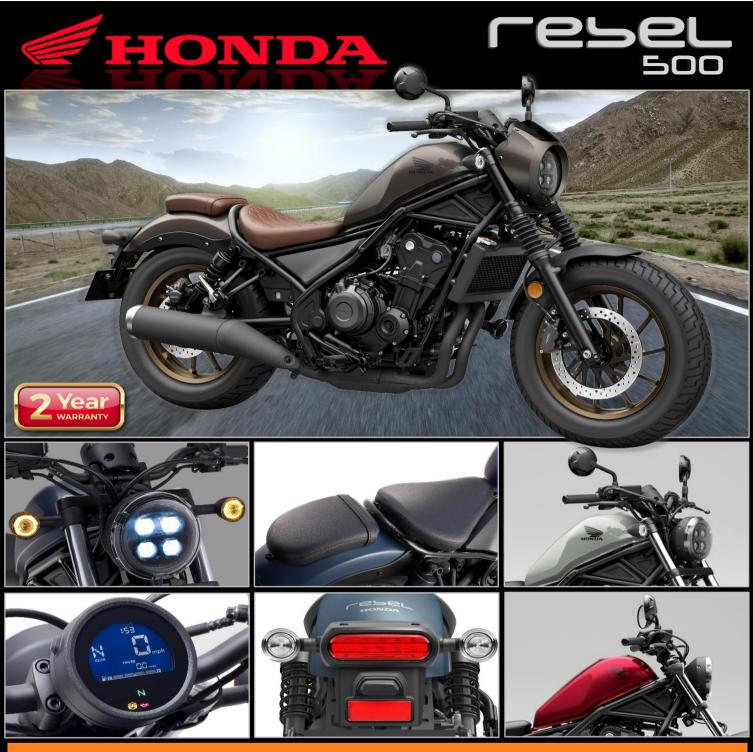

## SIMPLE and RAW ! minimalist design where every detail matters.

- Custom look LED head light.
- Fat bobber style rims and tires.
- Blacked out.
- Low seat hight of 690 mm.
- Assist/slipper clutch.
- Nitrogen-charged rear suspensions.
- Instrumentation: Blue LCD display with gear position indicator.

## Colour options:

Titanium Metallic / Mat Gunpowder Black Metallic / Pearl Smoky Gray / Candy Diesel Red. **Engine Type** Twin Cylinder, 8 valve Liquid-cooled, DOHC.

Displacement 471 cc

**Tire Size** Fr : 130/90-16 Rr : 150/80-16

Suspensions Fr : 41mm Telescopic Rr : Twin Showa shocks

Kerb Weight 191 kg Maximum speed 152 km/h Maximum power 46 hp (34 kw) @ 8500 rpm Torque: 43 N.m

Transmission system Manual 6 speed

**Brakes: ABS** Fr : Hydraulic Disc Rr : Hydraulic Disc

Fuel tank capacity

Seat height 690 mm

Lights Full LED