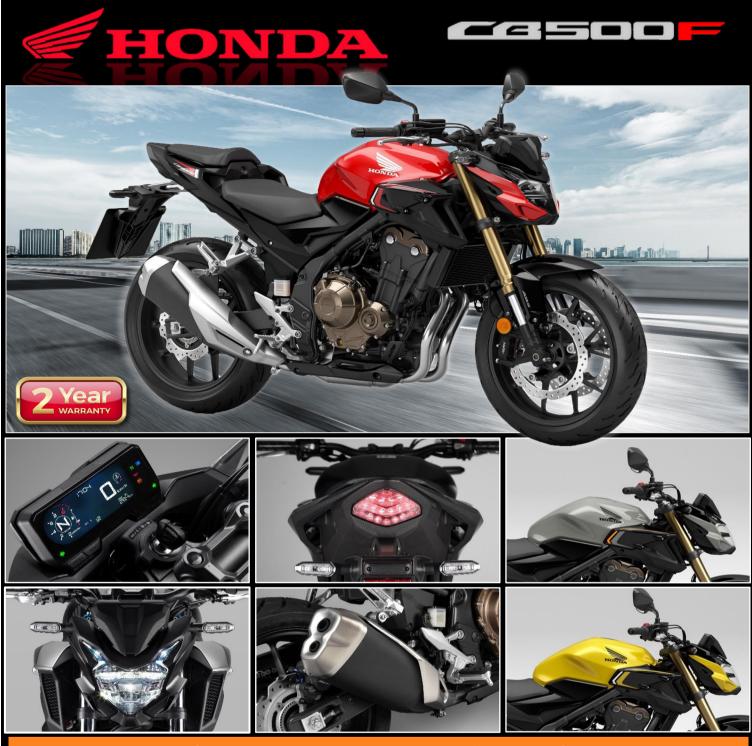

## The CB500F is built for you! Stripped down, aggressive silhoute and fierce styling.

- ➤ Full LED lighting.
- Light weight and balanced.
- HISS (Honda intelligent Security System)
- Fuel economy 28.6km/liter
- Assist/slipper clutch.
- 5 stage adjustable rear suspension.

Instrumentation: LCD with gear - position and shift up indicators.

## Colour options:

Matt Axis Grey Metallic/ Grand Prix Red / Pearl Smokey Gray / Pearl Dusk Yellow. Engine Type Twin Cylinder, 8 valve Liquid-cooled.

Displacement 471 cc

**Tire Size** Fr : 120/70-17 Rr : 160/60-17

Suspensions Fr : 41mm Telescopic Rr : Mono shock adjustable

Kerb Weight 189 kg

Maximum speed 180 km/h Maximum power 47 hp (35 kw) @ 8600 rpm Torque: 43 N.m

Transmission system Manual 6 speed

**Brakes: ABS** Fr : 320mm Hydraulic Disc Rr :240mm Hydraulic Disc

Fuel tank capacity

Seat height 785 mm

Lights Full LED