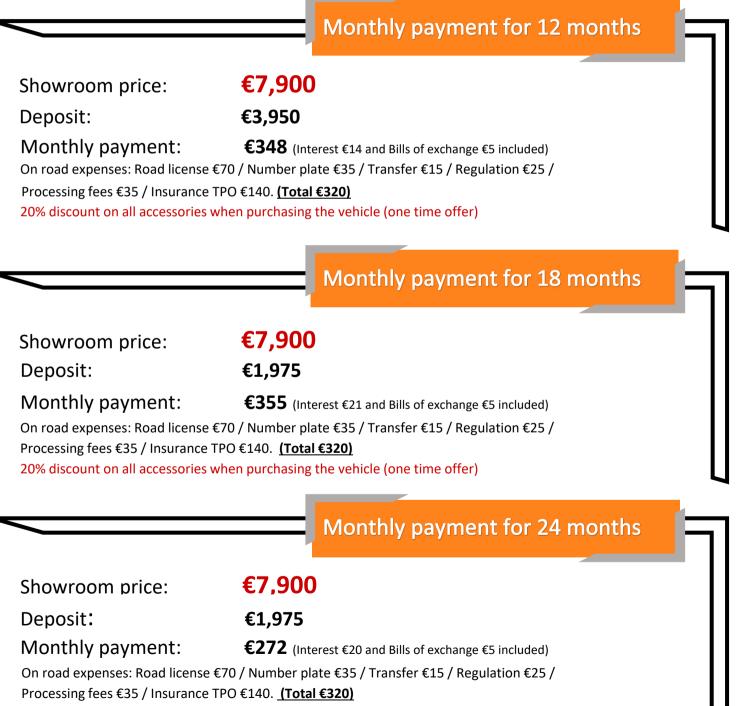

## **Cash Price**

Showroom price:

## €7,900

Discounted price:

€7,400

On road expense: Road license €70 / Number plate €35 / Transfer €15 / Insurance TPO €140 (Total €260) 20% discount on all accessories when purchasing the vehicle (one time offer)

20% discount on all accessories when purchasing the vehicle (one time offer)