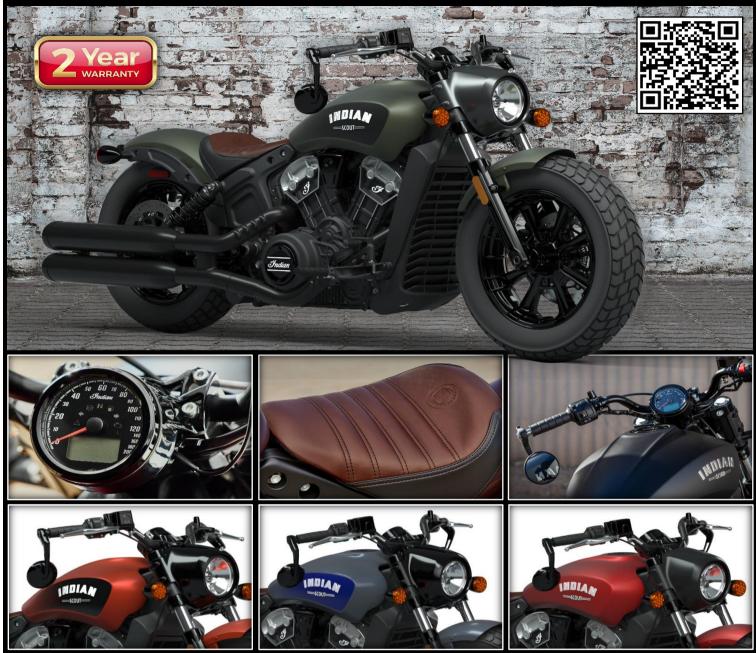

## The stripped-down Scout Bobber has a style that's impossible to ignore.

- Slammed Stance.
- 94 Barely-Tamed Horsepower.
- Genuine Leather Bobber Style Seat.
- Blacked-Out Premium Finishes.
- USB Charging Point.

➤ Instrumentation: Analog Speedometer with digital tachometer, odometer, trip meter, engine temp, low fuel lamp, gear indicator.

## Colour options:

Onyx Black Smoke / Ruby Smoke / Silver Quartz Smoke / Sagebrush Smoke / Stealth Gray Azure Crystal ICON / Copper Smoke ICON. **Engine Type** V-Twin Liquid-cooled

Displacement 1133 cc

**Tire Size** Fr : 130/90-16 Rr : 150/80-16