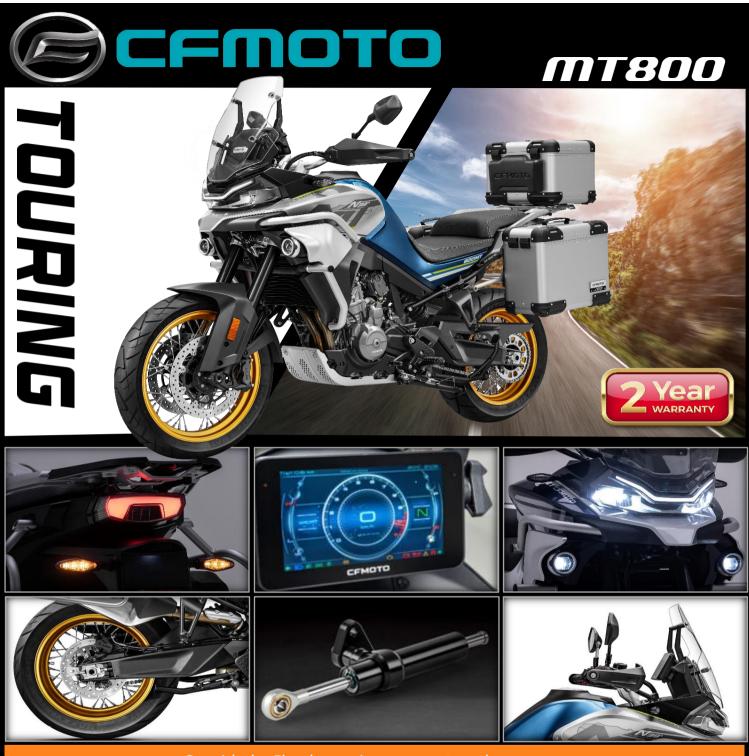

## Go with the Flow! experience more together.

- Inteligent Lighting System.
- Selectable Riding Mode : Sport / Rain.
- Two-way quickshifter.
- Ride-by-wire throttle. > Cornering ABS
- Cruise Control. > Steering Stabilizer.
- Heated grips > Heated rider seat.
- Fog Lights
  Engine guards
- Class-leading 7" TFT full-color display with

a 180° viewing angle. Bluetooth connectivity. Navigator maps. Engine Type Parallel 2 cylinder, 8 valve Liquid-cooled, DOHC.

Displacement 799 cc

**Tire Size** Fr : 110/80-R19 Rr : 150/70-R17

Suspensions Fr : USD adjustable 160 mm. Rr : Monoshock 190mm travel.

Curb Weight 231 kg

**Maximum speed** 209 km/h Maximum power 91 hp (67 kw) @ 9250 rpm Torque: 75 N.m

**Transmission system** 6 speed / slipper clutch

Brakes: Cornering ABS Fr : 320mm double Rr : 260mm single

Fuel tank capacity

Seat height 825 mm

Lights Full LED

Colour options: Twilight Blue