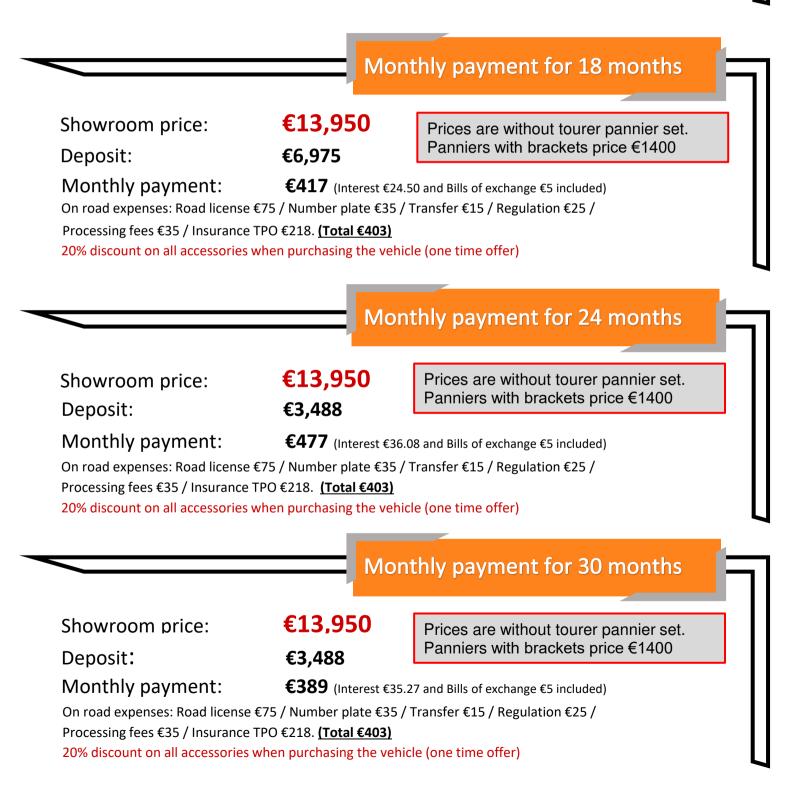

## Cash Price

Showroom price:

**Discounted price:** 

€13,950 €13.500 Prices are without tourer pannier set. Panniers with brackets price €1400

On road expense: Road license €75 / Number plate €35 / Transfer €15 / Insurance TPO €218 (Total €343) 20% discount on all accessories when purchasing the vehicle (one time offer)