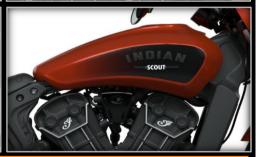

#### Colour options:

Storm Blue / Sagebrush Smoke / Onyx Black / Stealth Gray / Black Azure ICON / Copper ICON