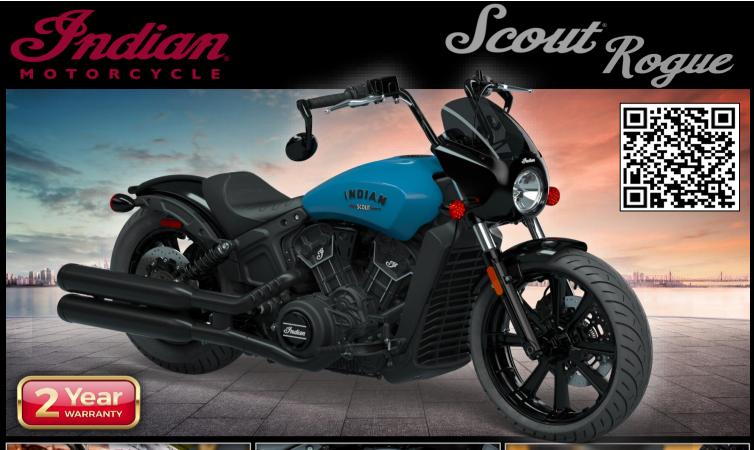

# Designed to make a statement!

- ➤ Mini-ape Handlebars
- ➤ Mini fairing.
- > Sports style seat.
- ➤ 19" front wheel.
- Lightweight cast aluminium frame.
- ➤ Instrumentation: Analog Speedometer with digital tachometer, odometer, trip meter, engine temp, low fuel lamp, gear indicator.
- ➤ OEM accessories / apparel availble.

#### Colour options:

Storm Blue / Sagebrush Smoke / Onyx Black / Stealth Gray / Black Azure ICON / Copper ICON