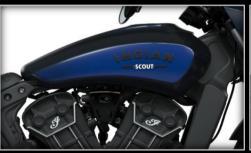

#### Colour options:

Storm Blue / Sagebrush Smoke / Onyx Black / Stealth Gray / Black Azure ICON / Copper ICON