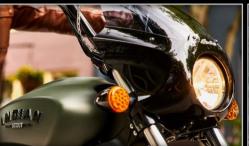

# Designed to make a statement!

- ➤ Mini-ape Handlebars
- ➤ Mini fairing.
- > Sports style seat.
- ➤ 19" front wheel.
- Lightweight cast aluminium frame.
- ➤ Instrumentation: Analog Speedometer with digital tachometer, odometer, trip meter, engine temp, low fuel lamp, gear indicator.
- ➤ OEM accessories / apparel availble.

### Lights

Halogen Headlight