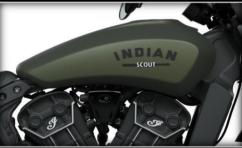

#### Colour options:

Storm Blue / Sagebrush Smoke / Onyx Black / Stealth Gray / Black Azure ICON / Copper ICON