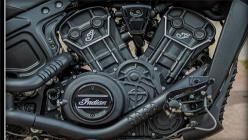

# **Engine Type**

V-Twin Liquid-cooled

# Displacement

1133 cc

# Maximum power

95 hp (70 kw) Torque: 97 N.m