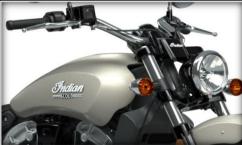

## The Scout is where heritage-inspired design meets modern performance.

- Draped In Chrome.
- ➤ 94 Horses Unleashed.
- Genuine Leather Seat.
- Premium Suspension.
- > USB Charging Point.
- ➤ Instrumentation: Analog Speedometer with digital tachometer, odometer, trip meter, engine temp, low fuel lamp, gear indicator.
- ➤ OEM accessories / Apparel availble.

## Colour options:

Onyx Black / Silver Quartz Metallic / Maroon Metallic / Onyx Black Silver Quartz Metallic ICON