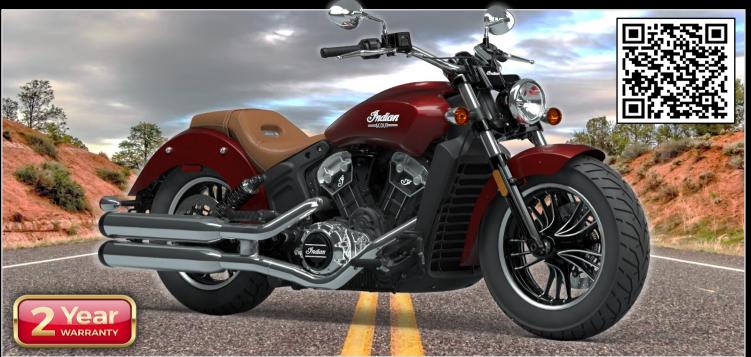

# Scout

## The Scout is where heritage-inspired design meets modern performance.

- Draped In Chrome.
- ➤ 94 Horses Unleashed.
- Genuine Leather Seat.
- Premium Suspension.
- > USB Charging Point.
- ➤ Instrumentation: Analog Speedometer with digital tachometer, odometer, trip meter, engine temp, low fuel lamp, gear indicator.
- ➤ OEM accessories / Apparel availble.

## Colour options:

Onyx Black / Silver Quartz Metallic / Maroon Metallic / Onyx Black Silver Quartz Metallic ICON