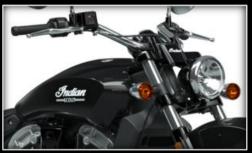

## The Scout is where heritage-inspired design meets modern performance.

- Draped In Chrome.
- ➤ 94 Horses Unleashed.
- Genuine Leather Seat.
- Premium Suspension.
- > USB Charging Point.
- ➤ Instrumentation: Analog Speedometer with digital tachometer, odometer, trip meter, engine temp, low fuel lamp, gear indicator.
- ➤ OEM accessories / Apparel availble.

#### Lights

Halogen Headlight