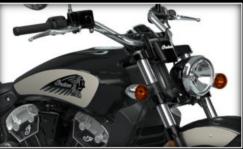

## The Scout is where heritage-inspired design meets modern performance.

- Draped In Chrome.
- ➤ 94 Horses Unleashed.
- Genuine Leather Seat.
- Premium Suspension.
- > USB Charging Point.
- ➤ Instrumentation: Analog Speedometer with digital tachometer, odometer, trip meter, engine temp, low fuel lamp, gear indicator.
- ➤ OEM accessories / Apparel availble.

## Colour options:

Onyx Black / Silver Quartz Metallic / Maroon Metallic / Onyx Black Silver Quartz Metallic ICON