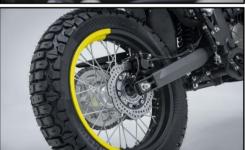

#### **Tire Size**

Fr: 3.00-21 Rr: 5.10-18

# **Brakes: ABS**

Fr: Disc 265 mm Rr: Disc 220 mm