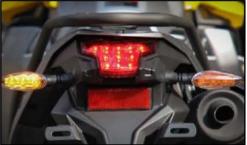

# A Rally created for those who have the courage to go beyond the limits of the terrain.

- > Full LED Lighting.
- Wind shield
- ➤ USB socket.
- Engine Guard
- Hand Guards
- Gear Indicator.
- Two-channel ABS with disable function.
- Instrumentation: LCD display.

Colour options: Silver - Yellow

**Engine Type**Single Cylinder, 4 stroke, Liquid-cooled, DOHC.

# **Displacement**

292 cc

#### **Tire Size**

Fr: 3.00-21 Rr: 5.10-18

### Suspensions

Fr: USD fork 37mm Rr: Single Monoshock.

# **Dry Weight**

150 kg

### Maximum speed

125 km/h

# Maximum power

29 hp (21 kw) @ 9,000 rpm Torque: 25 N.m

#### Transmission system

Manual 6 speed

# **Brakes: ABS**

Fr: Disc 265 mm Rr: Disc 220 mm

### **Fuel tank capacity**

11 L

# Seat height

905 mm (can be lowered)

### Lights

Full LED