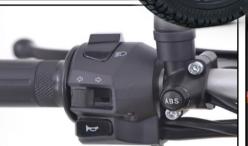

# A Rally created for those who have the courage to go beyond the limits of the terrain.

- > Full LED Lighting.
- Wind shield
- ➤ USB socket.
- Engine Guard
- Hand Guards
- Gear Indicator.
- Two-channel ABS with disable function.
- Instrumentation: LCD display.

### Lights

Full LED