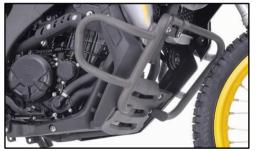

# A Rally created for those who have the courage to go beyond the limits of the terrain.

- > Full LED Lighting.
- Wind shield
- ➤ USB socket.
- Engine Guard
- Hand Guards
- Gear Indicator.
- Two-channel ABS with disable function.
- Instrumentation: LCD display.