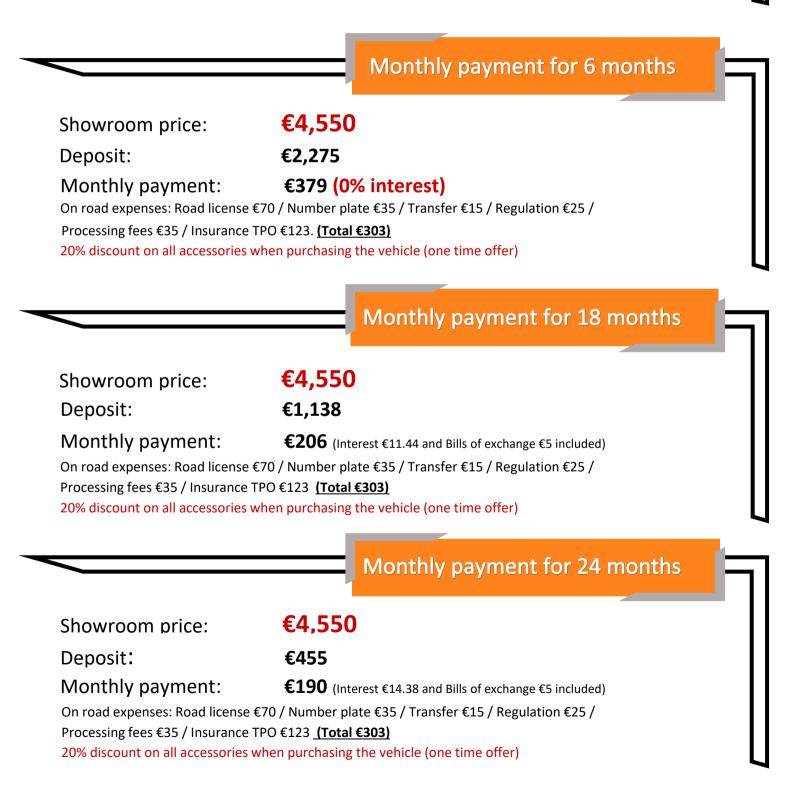

## **Cash Price**

Showroom price:

€4,550

Discounted price:

€4,400

On road expense: Road license €70 / Number plate €35 / Transfer €15 / Insurance TPO €123 (Total €243) 20% discount on all accessories when purchasing the vehicle (one time offer)