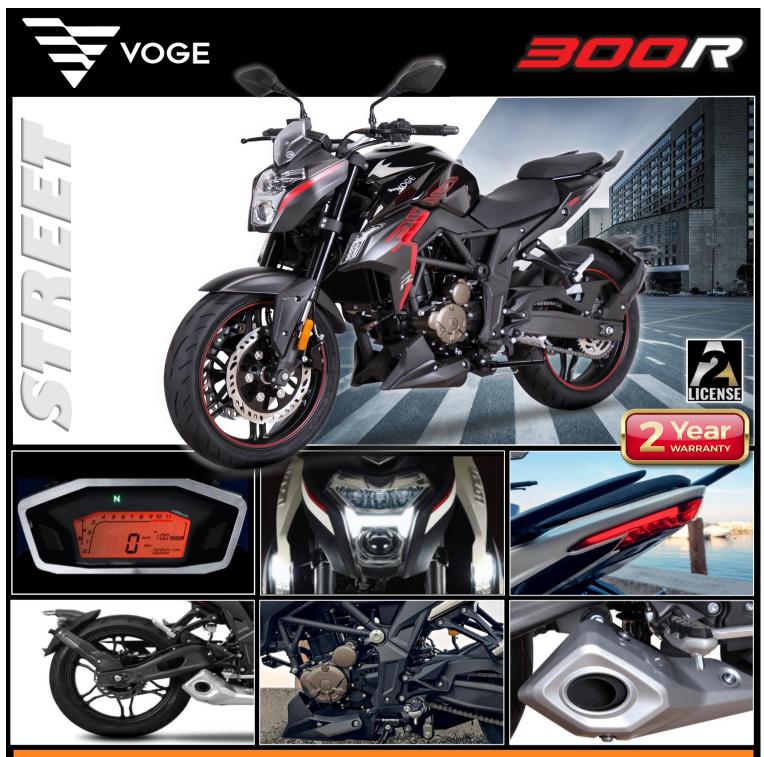

## When Agility meets power, thrill is Born! Experience a new level of street riding.

Full LED Lighting.

- ➢ USB socket.
- Separate Rear Fender.

Colour options: Black

- Unique-style Swing Arm.
- Gear Indicator.

Instrumentation: LCD display with Speedo meter, Rev Meter, ODO & trip meter, clock, average fuel consumption and fuel gauge. Engine Type Single Cylinder, 4 stroke, Liquid-cooled. DOHC, 4 valve

Displacement 292 cc

**Tire Size** Fr : 110/70-17 Rr : 150/60-17

Suspensions Fr : 35mm USD forks. Rr : Adjustable Monoshock.

Dry Weight 159 kg

Maximum speed 128 km/h Maximum power 25.9 hp (19 kw) @ 8,500 rpm Torque: 25 N.m

Transmission system Manual 6 speed

Brakes: ABS Fr : Double 300mm Disc Rr : Single 220mm Disc

Fuel tank capacity

Lights

Full LED

Seat height 790 mm (can be lowered)