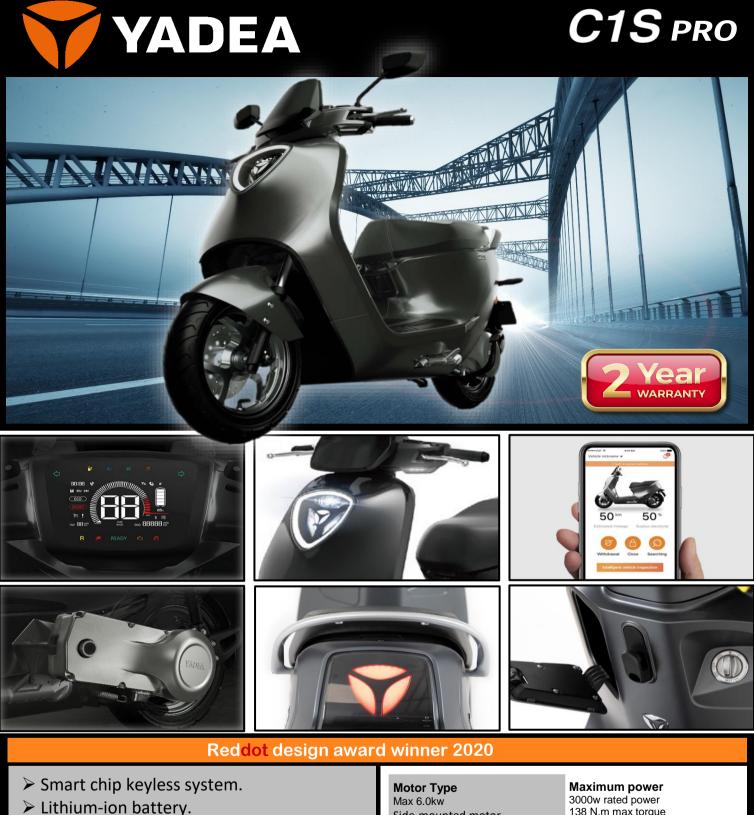

- EBS. Energy recovery system
- 9 level safety protection.
- 25L underseat storage
- Auto turning head light.
- $\succ$  LCD screen.
- > 5-seconds acceleration to 50km/h and a top speed of 80km/h.

**Colour options: Silver / Blue** 

Side-mounted motor.

**Charging time** 6.5hrs

**Tire Size** Fr: 90/90-12 Rr: 100/80-12

**Suspensions** Fr : Telescopic Rr: 3 stage damping settings

**Dry Weight** 105 kg Maximum speed 80 km/h

138 N.m max torque

**Battery** Two lithium batteries: 72v20ah

Brakes: CBS Fr : Disc Rr : Disc

Range 102km calculated at constant 45km/h speed

Dimensions 1790\*695\*1270 mm

Lights Full LED