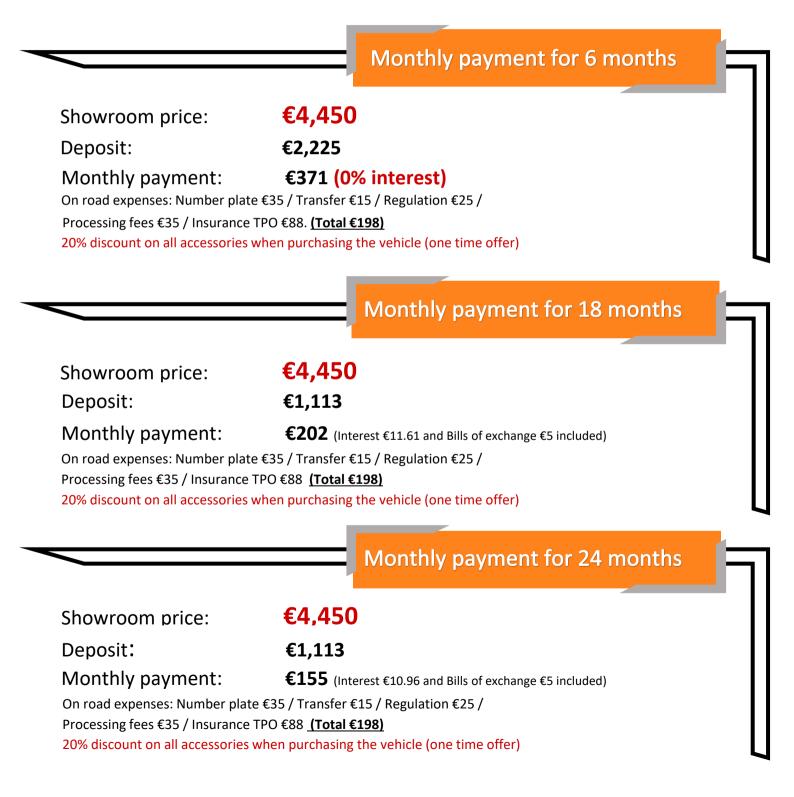

## **Cash Price**

Showroom price:

## €4,450

Discounted price:

€4,300

On road expense: Number plate €35 / Transfer €15 / Insurance TPO €88 (Total €138) 20% discount on all accessories when purchasing the vehicle (one time offer)